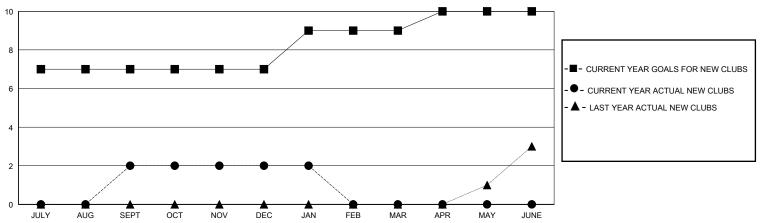

## GOALS AND ACTUAL NEW CLUBS CUMULATIVE

DEC

JAN

NOV

GOALS AND ACTUAL MEMBERS CUMULATIVE

| ■- | MEMBER GROWTH NET GOAL |  |
|----|------------------------|--|
|    |                        |  |

Results as of: 1/31/2024

● - MEMBER GROWTH ACTUAL

- ▲ - LAST YEAR MEMBERSHIP ACTUAL

| DROPPED CLUBS: 6 |     | 59 CLUBS OF 132 ADDED 1 OR MORE<br>NEW MEMBERS | GENDER DISTRIBUTION  MALE 3,098 (61.38%)  FEMALE 1,949 (38.62%) |                 |       |
|------------------|-----|------------------------------------------------|-----------------------------------------------------------------|-----------------|-------|
| DROPPED MEMBERS  |     |                                                | FEMALE                                                          | 1,949 (30.0270) |       |
| DECEASED         | 14  | CLICK HERE FOR CUMULATIVE                      | TOTAL FAMILY UNIT MEMBERS                                       |                 | 2,854 |
| CLUB CANCELLED   | 7   | MEMBERSHIP DATA                                | FAMILY MEMBERS PAYING HALF                                      |                 | 1,529 |
| OTHER            | 296 |                                                |                                                                 |                 |       |
| TOTAL            | 317 |                                                |                                                                 |                 |       |