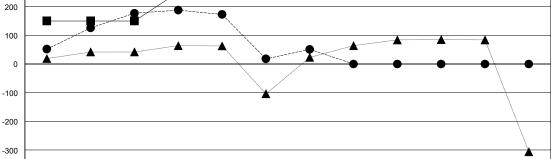

## GOALS AND ACTUAL NEW CLUBS CUMULATIVE

DEC

JAN

NOV

GOALS AND ACTUAL MEMBERS CUMULATIVE

| ■- | MEMBER GROWTH NET GOAL |  |
|----|------------------------|--|
|    |                        |  |

Results as of: 1/31/2024

● - MEMBER GROWTH ACTUAL

- ▲ - LAST YEAR MEMBERSHIP ACTUAL

| DROPPED CLUBS: 6 |     | 59 CLUBS OF 132 ADDED 1 OR MORE<br>NEW MEMBERS | GENDER DISTRIBUTION  MALE 3,098 (61.38%)  FEMALE 1,949 (38.62%) |                 |       |
|------------------|-----|------------------------------------------------|-----------------------------------------------------------------|-----------------|-------|
| DROPPED MEMBERS  |     |                                                | FEMALE                                                          | 1,949 (30.0270) |       |
| DECEASED         | 14  | CLICK HERE FOR CUMULATIVE                      | TOTAL FAMILY UNIT MEMBERS                                       |                 | 2,854 |
| CLUB CANCELLED   | 7   | MEMBERSHIP DATA                                | FAMILY MEMBERS PAYING HALF                                      |                 | 1,529 |
| OTHER            | 296 |                                                |                                                                 |                 |       |
| TOTAL            | 317 |                                                |                                                                 |                 |       |